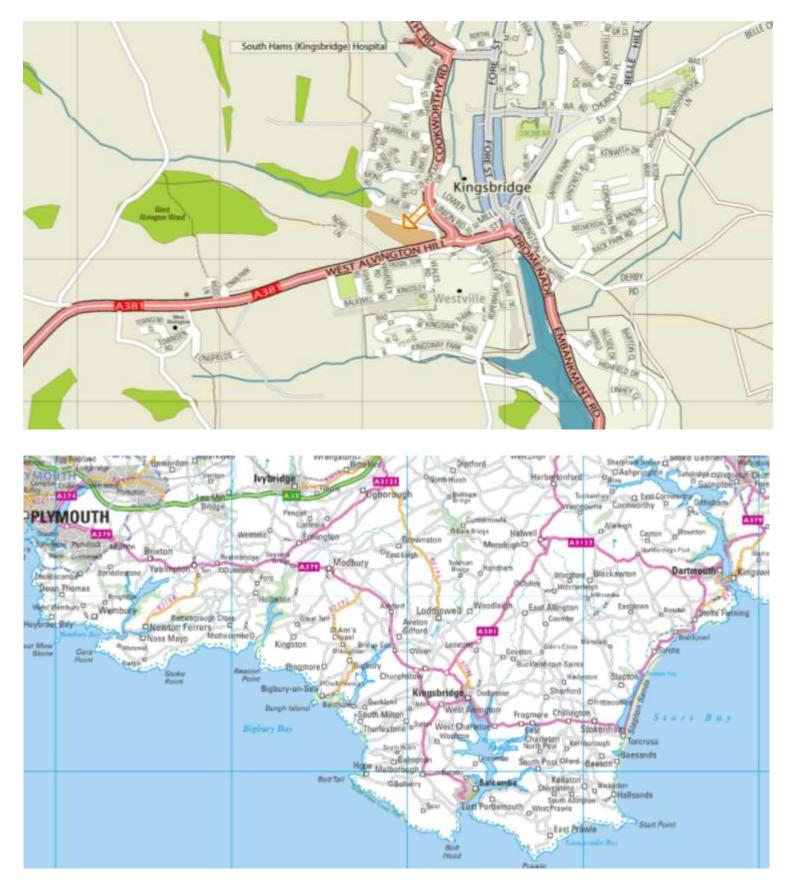

### Old Station Yard Kingsbridge TQ7 1ES

**LOCATION:** The property is situated on the popular Station Yard Industrial Estate, which is situated in the heart of Kingsbridge in the South Hams district of Devon. Adjoining occupiers include Howdens, Wolseley (Plumb Centre), Flear House Interiors, Tally Ho Coaches and Datum Alloys.