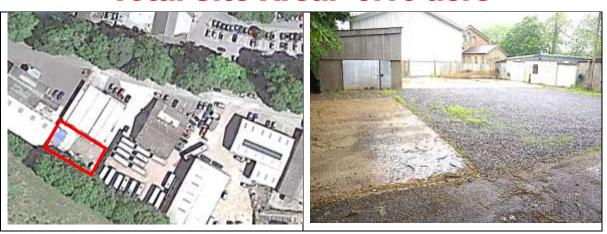

### SOUTH HAMS CENTRAL KINGSBRIDGE SECURE OPEN STORAGE YARD

*628.56 sq m 6,763 sq ft Total Site Area: 0.16 acre* 

Old Station Yard Kingsbridge TQ7 1ES

\*Rare Opportunity in the South Hams\* \*Secure / Well Drained / Hardcore / Gravel Surfaced Yard\* \*Fenced and Gated with Good Access to Commercial Vehicles\* \*Two adjoining units (incl. Showroom / Store also available\* \*Suit Plant Hire, Vehicle / Container Storage / Building Supplies\* \*Flexible Terms / Competitive Rental\*

**DESCRIPTION:** A rare opportunity to acquire an open storage yard with the following attributes:

- Level
- Hardcore / Gravel Surfaced
- Secured within Fencing and Gated
- Includes small store building 38.21 sq.m 411 sq.ft
- Well Drained
- Good Access to Commercial Vehicles
- Size: 628.56 6,763 sq.ft (0.16 acre)
- Long established industrial location close to town centre
- Additional buildings including office / store/ showroom also available if required. Full details on application