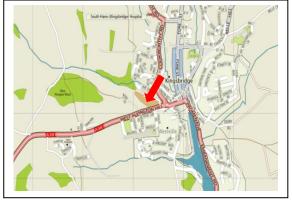

### Old Station Yard Kingsbridge TQ7 1ES

**LOCATION:** The property is situated on the popular Station Yard Industrial Estate, which is situated in the heart of Kingsbridge in the South Hams district of Devon. Adjoining occupiers include Howdens, Wolseley (Plumb Centre), Flear House Interiors, Tally Ho Coaches and Datum Alloys.